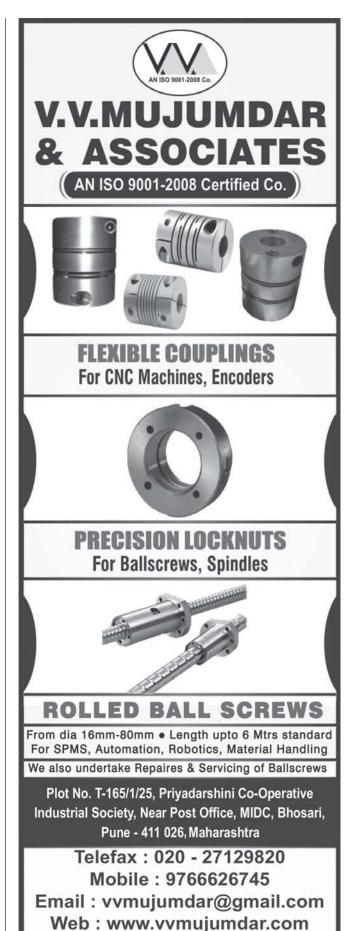

# **Hiwin Ball Screws**

IBK Engineers Pvt Ltd offers a wide range of Hiwin Ball Screws. Features: Hiwin Ball Screws for LM rails consist of a screw spindle and a nut integrated with rolling ele-

ments that cycle through a return mechanism; Hiwin Ball Screws convert rotary motion into linear motion, and are most commonly used in industrial machinery and precision machines; Hiwin rolled ball screw with

0.005 accuracy is most popular in automation industry in India; and rolled ball screw threads are created by pushing each uncut bar stock blank through rotating tool die in a single operation. The company is engaged in the wholesaling, supplying, distributing and trading of deep groove ball bearings, mechanical bearings, etc.

#### Contact:

#### IBK Engineers Pvt Ltd

Unit B, Profile, 219, 4th Cross Road, Peenya 1st Stage Netaji Nagar, Peenya, Bengaluru, Karnataka 560 058 Mob: 98805 66644 • E-mail: raju.kn@ibizkart.com