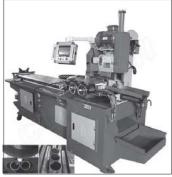

# Automatic Bar & Pipe Cutting Machine, MC425CNC

Bhavya Machine Tools is the foremost manufacturer, exporter, importer of a premium quality range of CNC Lathe Machine, Vertical Turret Milling Machine, Radial Drilling

Machine, Hydraulic Press Brake, Shearing Machines, Geared Lathe Machine and much more. The Company offers an Automatic Bar and Pipe Cutting Machine. Product Details: Capacity: 50 mm Round Bar and 150 mm Pipe Cutting; Usage/ Application: Bar and Pipe Cutting; Power: 4 kW; Automation Grade: Automat-

ic; Bar Capacity: 50 mm; Control System: CNC. Salient Features: Equipped with automatic feed, automatic clamping device, running smoothly, light and efficient; The cooling system keeps the machine running long and extends the sawing life; The pressure of the hydraulic system, the clamping pressure separately shows the setting, ensure the thin wall pipe is not deformed; The MC-425CNC is powered by a vertical chute, sever motor driven, smooth and easy to run; Self-lubricated bearings are used for connecting shaft self-lubrication and no damage machine; The machine is a hydraulic vertical metal cutting sawing machine, can cutting all kinds of Cross section shape of ordinary steel, stainless steel, copper, aluminium and other metal Profiles, especially in cutting all kinds of pipe is most ideal.