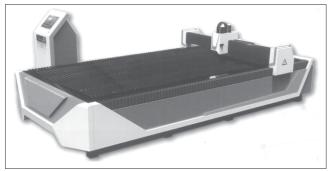

# **CNC Plasma Metal Cutting Machine**

Perfect Global Machines offers CNC Plasma Metal Cutting Machine Model 1530. Its Features: Processing Material: Iron plate, carbon steel, stainless steel, 1500 x 3000 mm;

Effective cutting Range: 1500 x 3000 mm; Z Working Area: 150 mm; Plasma Power Source: LGK 100 A Plasma source; Cutting Thickness: Max 25 mm thickness carbon steel; Cutting Speed: 8000 mm/min; Cutting System: Micro step STARFIRE; Software: Star CAM; Motors: Stepper motor; LCD dimension: 7 inches; Move precision:  $\pm 0.1$  mm/m; Input Voltage: 180 V three phase; Power: 8.5 kW; Type of Gas needed: Air; Gas Pressure: Max 0.8 Mpa; Working Temperature:  $-10^{\circ}$ C Relative Humidity, 0-95%; Hose weight: 1600 kg; Total weight: 1800 kg; Overall size: 2300 x 3700 x 1470 mm; Packing size: 2500 mm x 1200 mm x 1200 mm.