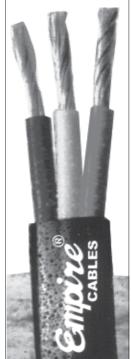

# Heavy & Light Tow Cables

Apar Industries offers Heavy & Light Tow Cables. The cables used are armoured cables, either electro-mechanical or electro-opto mechanical for such applications. The

tow cables form the umbilical of any towed system. Antisubmarine warfare operations demand surface ship, submarine or airborne sonars for detection,

tracking, localisation, and classification of underwater targets. The deployment and retrieval of an airborne dunking sonar or surface ship towed sonar is carried out through sonar winches and associated underwater cables. The company was started in 1958. Over 60 years later, they have grown into a diversified billion dollar company, and expanded to over 140 countries as a highly trusted manufacturer and supplier of conductors, a wide variety of cables, speciality oils, polymers and lubricants.