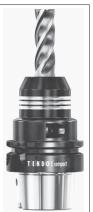

# Hydraulic Expansion Toolholders -Tendo E Compact

Schunk Intec offers Hydraulic Expansion Toolholders -Tendo E Compact. Tendo has been a synonym for highly precise shank tool clamping for many decades. With its

continual developments, this forwardlooking clamping technology meets the constantly increasing requirements of demanding, universal precision machining, Tendo is suitable for all common shank types. The large selection of products ensures that the right solution for almost any application can be found. Tendo masters any challenge - whether it is short or long, thick, slim and interfering contour optimized, for milling, tool grinding or turning machines. Features: Intermediate sleeves make versatile clamping ranges possible; Tendo E compact hy-

draulic expansion toolholder convinces when it comes to milling, drilling, reaming or thread machining; and all that with an up to 300% longer tool service life. This is evidenced by a study conducted by the wbk Institute of Production Science at the Karlsruhe Institute of Technology (KIT); its compact design ensures high holding forces and thus a high torque transmission suitable for high RPM and HPC/HSC machining centers, with a balancing grade of G2.5 at 25,000 RPM; clamping of different diameters due to the use of slotted or coolant-proof intermediate sleeves; microblowouts are prevented, best workpiece surfaces, machine spindle protection, increased tool service life; no lateral deflection during the metal cutting process and high shape accuracy of the workpiece combined with optimum removal rates (e.g. 400 cm<sup>3</sup>/min for 42CrMo4).