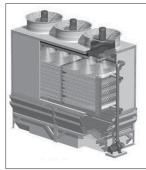

# **Evaporative Cooling Towers**

World Cooling Towers offers a wide range of Evaporative Cooling Towers. The features are: evaporative cooling towers process cooling the air through the evaporation of

water. It eliminates the sensible heat transfer step of the condenser coil water, which is required in the cooling tower/condenser system; an evaporative cooling tower is a structure optimized for cooling water and fluids. It operates on the evaporative cooling principle where absorption of energy needed to form water vapor leads to a drop

in temperature; the evaporating water absorbs heat from the remaining water thus lowering its temperature. The air should be unsaturated to absorb water vapour. The higher the humidity, the lesser the water absorbed by the air leading to less cooling. It is working a long time and enhanced service life. The company is manufacturer of cooling towers using new technologies for efficient to meet the customer's requirement at an affordable price.