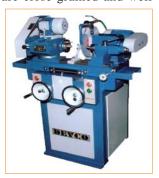

# **Cylindrical Grinding Machine**

DEVCO Model UC-150 Cylindrical Grinder Machine manufactured by DEVCO Industries is available in different models. Its features are: Castings are close grained and well

ribbed, minimize vibration and distortion; Wheel head spindle runs in bearings; Work head spindle runs in taper roller bearings; Tail stock, Wheel head and Work head spindle are heat treated to achieve dimensional stability; and performance roundness < 0.005 mm. Optional accessories offered are: Internal grinding at-

tachment, two, and three point steady rests, wheel balancing stand, balancing arbor and wheel flange. Specifications – Distance between centres: 160 mm; Height of centre: 102 mm; Swiveling angle:  $\pm 9^{\circ}$ ; Traverse speed: 140-260-370-700 mm/min; Infeed of hand wheel: 0.01 div.; Grinding wheel size (d x w x b): 250 x 25 x 76.2 mm; Grinding wheel speed: 2300 rpm; Work head spindle speed: 90-210-360 rpm (three range); and Spindle in taper MT-3.

#### Contact:

DEVCO Industries GIDC Phase-2, Plot No: 157, Wadhwan City Dist: Surendranagar, Gujarat 363 035 🕿 02752 – 243 997 • E-mail: devco1980@yahoo.com