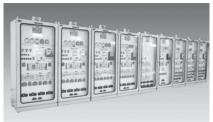

# **MSS Converter Semi-Auto Panels**

Amptronics offers MSS Converter Semi-Auto Panels that are available in different customized specifications to comprehend and meet the diverse requirements of clients. Panel

is totally enclosed desk-mimic type. Duly pretreated and painted with a powder coating. The panel has separate incoming section and module compartments with a door interlock. The component and instrument layout in individual modules is spacious, with adequate clearance for ease of operation and maintenance. Cooling arrangements such as louvers and fans at the rear and sides are available. The cable entry is from the bottom.

Aluminium anodized labels are provided for components and instruments. The earth bus bar provided both sides of the panel. There is a separate compartment for the computer or PLC. The company is an ISO 9001: 2015 and 14001: 2015 certified; and has prominent technical, mechanical, metallurgical, electrical, civil, and structural expertise to provide complete system engineering and services covered in all disciplines of engineering. Amptronics successfully installed several Metallurgical Plants in India and conducted several projects abroad too with the group of highly experienced and qualified engineers. The Company is engaged in manufacturing, supplying and exporting of MSS Converters (AOD), Trunkey Project, Ladle Refining Furnace (LRF), Ladle, FES, Oxygen Plants and Utilities. Contact: