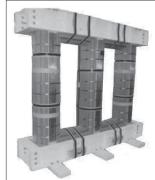

# **Transformer Built Up Core Assembly**

Amod Stampings Pvt Ltd offers Transformers Built Up Core Assembly. This assembly is used to prevent the diffusion of electric waves in the atmosphere. The provided

assembly is manufactured with the utmost precision using the latest technology by their adept professionals. Besides, the offered assembly can be availed of by their valued patrons at market leading prices. Their features are: sturdiness; flawless finish; precisely designed. Built core assembly for transformers with folded/welded frame

parts, for 5 kVA to 100 MVA. Transformer rating duly tested for no load loss and no load current ready for LV and HV coil insertion. The company is a reputed organization that specializes in manufacturing, exporting, and supplying a wide range of transformer built up core assemblies, transformer lamination cores, electrical lamination cores, CRGO transformer cores, transformer duo cores, toroidal cores, instrument transformers, laminated core transformers, and total organic carbon analyzers.

Contact: Amod Stampings Pvt Ltd Gujarat Spun Pipe Compound, At. and PO: Samiala Padra Road, Vadodara, Gujarat 391 410 & 0265 – 392 3200 • Mob: 63596 66957 E-mail: navneetaggarwal@amodstamp.com