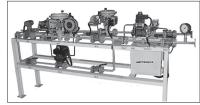

# **Cylindrical Grinding Machine**

DEVCO Model UC-150 Cylindrical Grinder Machine manufactured by DEVCO Industries is available in different models. Its features are: Castings are close grained and well

ribbed, minimize vibration and distortion; Wheel head spindle runs in bearings; Work head spindle runs in taper roller bearings; Tail stock, Wheel head and Work head spindle are heat treated to achieve dimensional stability; and performance roundness < 0.005 mm. Optional accessories offered are: Internal grinding at-

tachment, two, and three point steady rests, wheel balancing stand, balancing arbor and wheel flange. Specifications – Distance between centres: 160 mm; Height of centre: 102 mm; Swiveling angle:  $\pm 9^{\circ}$ ; Traverse speed: 140-260-370-700 mm/min; Infeed of hand wheel: 0.01 div.; Grinding wheel size (d x w x b): 250 x 25 x 76.2 mm; Grinding wheel speed: 2300 rpm; Work head spindle speed: 90-210-360 rpm (three range); and Spindle in taper MT-3.

#### Contact:

DEVCO Industries GIDC Phase-2, Plot No: 157, Wadhwan City Dist: Surendranagar, Gujarat 363 035 🕿 02752 – 243 997 • E-mail: devco1980@yahoo.com