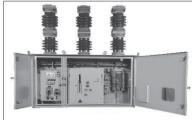

# **Metering Cubicle**

Amrest manufactures, exports, and supplies indoor-type Metering Cubicle in India up to 33 KV. Metering Cubicles are available in bottom cable entry or side cable entry as per customer requirements. The cubical is divided into two parts: the upper one for the energy meter and the lower one for the current and voltage transformer. The cubicles are dust-proof and pilfer-re-

sistant. The Cubicle is available in three-phase, three-wire, or three-phase, four-wire systems.

Contact:

Amrest Electricals Limited 129 Industrial Area, Siyana Road Bulandshahr, Uttar Pradesh 203 001 密 98375 80780, 90681 16655 E-mail: amrest@amrestltd.com