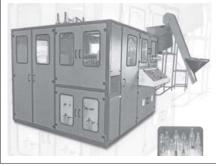

### Automatic Pet Stretch Blow Moulding Machine

Blowtech Machines, designers, manufacturers, and exporters of Automatic, and Semi-Automatic Pet Stretch Blow Machines and Moulds, offers Automatic Pet Stretch Blow Moulding Machine. Its Features: Compact design for space

saving; Specially developed ejector and loading arms; Special hydraulic valve for fast mould opening/ closing; High quality valves, cylinder for trouble free production; Philips 16

bit XAG-49 PLC/Siemens/Delta PLC; In-built self-diagnostic function will display faulty areas with causes and remedies to ensure hassle free production; High sensitive sensors are provided for safety of machine; In-built cooling system for neck cooling, mould cooling and oil cooling; Specially designed hopper storage to hold 150 kg perform, which ensure at least 3 hours continuous production. The Company's other products includes: Blow Moulds, Injection Moulds, Utilities for Pet Blow Machines, Eco Automatic Pet Stretch Blow Moulding Machine, etc.