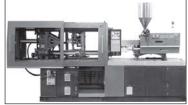

### Automatic Pet Stretch Blow Moulding Machine

Blowtech Machines, designers, manufacturers, and exporters of Automatic, and Semi-Automatic Pet Stretch Blow Machines and Moulds, offers Automatic Pet Stretch Blow Moulding Machine. Its Features: Compact design for space

saving; Specially developed ejector and loading arms; Special hydraulic valve for fast mould opening/ closing; High quality valves, cylinder for trouble free production; Philips 16

bit XAG-49 PLC/Siemens/Delta PLC; In-built self-diagnostic function will display faulty areas with causes and remedies to ensure hassle free production; High sensitive sensors are provided for safety of machine; In-built cooling system for neck cooling, mould cooling and oil cooling; Specially designed hopper storage to hold 150 kg perform, which ensure at least 3 hours continuous production. The Company's other products includes: Blow Moulds, Injection Moulds, Utilities for Pet Blow Machines, Eco Automatic Pet Stretch Blow Moulding Machine, etc.

Contact:

Blowtech Machines G-21, Shailesh Indl Complex, Opp: Hyundai Showroom Valiv Phata, Sativli Road, Vasai (East) Dist: Palghar, Maharashtra 401 208 Mob: 98335 55976/98331 11976 E-mail: blowtekmachines@gmail.com