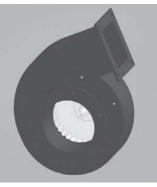

# **Clutch-driven Fan**

Ziehl-Abegg India Pvt Ltd offers a wide range of clutchdriven fan. The features are: ZIEHL-ABEGG's clutch-driven fans are available in different steel grades - from mild

steel to high-alloy stainless steel; the support plate, or trough, is available in square or rectangular formats, depending on the specifications of the plant; the installation depth of the support trough is freely selectable. Inside the fan is a high performance impeller with backward curved blades. The

clutch-driven fans are perfectly suited for a wide variety of applications, such as painting and extraction systems or drying technology. The company established in 2007, is registered as subsidiary of a foreign company. A patent application has been filed for the new development. Contact:

Ziehl-Abegg India Pvt Ltd Plot No: E8, Industrial Area Phase III, Chakan, Alandi Fata Kurali, Pune, Maharashtra 410 501 ☎ 02135 – 679 679 • Mob: 77220 14250 E-mail: vikas.kundra@ziehl-abegg.in