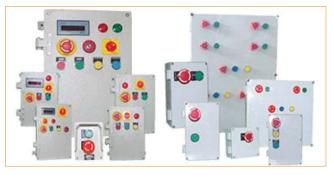

# **Local Control Stations & Panel Boards**

Ajmera Electrotech LLP offers Local Control Stations and Panel Boards. Their features are: attractive space-efficient design; enclosures available in various sizes and in thermoplastic, die cast aluminium or CRCA as per the require-

ment; aluminium/ CRCA LCS available with duly powder coated finish; a variety of push buttons can be available as per the requirement; control switches as per the specifications; illuminated push buttons if required; customized planning and implementation; all local control stations come with rubber gaskets for weather protection; front openable covers are also available and are hinged, which is helpful for easy maintenance; LCS are also available with a canopy for extra protection against solids, liquids, and foreign particles in and around the installation area. The company is a leading manufacturer of electrical switchgear and light fittings that is accredited with ISO 9001:2015 certification and is covered by MSME and NSIC India.

Contact:

Ajmera Electrotech LLP Ajmera House, Plot No: A-61, TTC Industrial Area Khairane MIDC, Navi Mumbai 400 705 ☎ 022 – 2762 0299 • Mob: 98204 55352 E-mail: chintan@ajmera.net, ajmera@ajmera.net