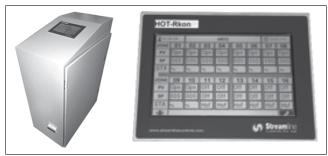

# **Data Logger Cum Controller with In-built Printer For Blood Banks**

Countronics offer a state of the art Data Logger cum controller with in-built thermal printing mechanism for online storage of data. The data logger is linearised for 3 wire

PT100 sensor. The Internal printer logs the data at the user settable time intervals. An internal Real Time Clock with re-chargeable battery backup provides the time

stamping of the data stored. A Set point is provided for controlling temperature. A user settable window limit with internal buzzer helps to indicate if temperature goes outside the desirable temperature band. Additionally, the internal buzzer is also used to indicate power failure condition if any manual intervention is required. Available as a desktop unit with a sleek and yet rugged metal cabinet and in an ABS cabinet and aesthetically designed front panel Countronics also offers Clean Room Monitor with Alarm, and 8-Channel Temperature Controller.

#### Contact:

Countronics M-95, Connaught Circus, New Delhi 110 001 2011 – 2341 8487 • Mob: 98105 36887 E-mail: info@countronics.com