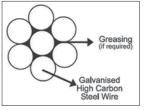

# **Earth Wires**

Anvil Cables Pvt Ltd offers Earth Wires. It is used for grounding operations in electrical distribution networks. The main reason for its usage is Safety. In a wiring instal-

lation, the earth wire is used to create an electrical connection to the earth that provides an alternative path to the ground for heavy currents. For low resistance, the metallic parts in the electrical equipment are ground-

ed. If a fault occurs in an electrical system, earth wires help stop electricity that might otherwise flow through the human body as an electric shock. Earth wires are made from stranded galvanized high-carbon steel wires. They comprise 3-7 strands of such wires. All steel strands are smooth, uniform, and free from imperfections such as diemarks, scratches, abrasion, and/or cents after drawing and also after standing. Over the past 15 years, Anvil Cables has grown to become one of the most reliable cable manufacturers in East India, supplying products in India as well as exporting them. They started with manufacturing distribution line aluminium conductors and have now created a diverse portfolio of various cables.