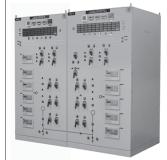

# **Metering Cubicle**

Amrest manufactures, exports, and supplies indoor-type Metering Cubicle in India up to 33 KV. Metering Cubicles are available in bottom cable entry or side cable entry as per customer requirements. The cubical is divided into two parts: the upper one for the energy meter and the lower one for the current and voltage transformer. The cubicles are dust-proof and pilfer-re-

sistant. The Cubicle is available in three-phase, three-wire, or three-phase, four-wire systems.

Contact:

Amrest Electricals Limited 129 Industrial Area, Siyana Road Bulandshahr, Uttar Pradesh 203 001 密 98375 80780, 90681 16655 E-mail: amrest@amrestltd.com