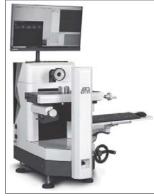

### **Trak Scanner**

Lodestar Innovations Private Limited offers a wide range of freescan Trak Scanners - Portable Wireless Optical CMM Scanning System. The features are: based on shin-

ing 3D's latest technology, the optical tracker is capable of capturing the spatial position of the scanner structure in real time, offering a portable, efficient, and reli-

able 3D measurement solution; the system helps the operator to get rid of the time-consuming process of sticking markers; this makes it simple to obtain the 3D data of medium to large size objects with metrology-grade accuracy; and it is suitable for various static and dynamic applications, including large scale 3D inspection in aerospace, automotive, shipping and energy industries, etc. The company is engaged in providing B2B 3D printers and 3D printing solutions to specialized industry verticals such as aerospace and defense, jewelry, and medical and engineering. Contact: