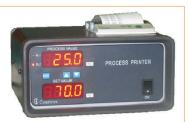

# **Data Logger Cum Controller with In-built Printer For Blood Banks**

Countronics offer a state of the art Data Logger cum controller with in-built thermal printing mechanism for online storage of data. The data logger is linearised for 3 wire

PT100 sensor. The Internal printer logs the data at the user settable time intervals. An internal Real Time Clock with re-chargeable battery backup provides the time

stamping of the data stored. A Set point is provided for controlling temperature. A user settable window limit with internal buzzer helps to indicate if temperature goes outside the desirable temperature band. Additionally, the internal buzzer is also used to indicate power failure condition if any manual intervention is required. Available as a desktop unit with a sleek and yet rugged metal cabinet and in an ABS cabinet and aesthetically designed front panel Countronics also offers Clean Room Monitor with Alarm, and 8-Channel Temperature Controller.

#### Contact:

Countronics M-95, Connaught Circus, New Delhi 110 001 2011 – 2341 8487 • Mob: 98105 36887 E-mail: info@countronics.com