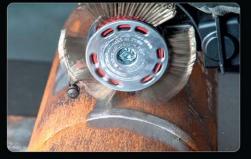

# **High Speed Torus Cutter**

PFERD offers High Speed Torus Cutter. It is a high speed cutter, and is an unparalleled tool for use on robots with an extremely high stock removal rate. Features are: Unlike

grinding tools, the cutter does not generate hazardous or explosive dust, making it ideal for a vari-

ety of applications on aluminium materials; thanks to its compact design, the high speed Torus cutter is the ideal tool for working in hard-to-reach areas and on delicate points such as grooves, pockets and tight radii and contours; this high speed cutter is used with two tungsten carbide cutting inserts; The cutter perfectly complements the Alumaster high speed disc in the HSD-R 50 version and burrs with the ALU cut; The high speed Torus cutter can be used on both the circumference and face. The company is engaged in development, production and support and distribution of tool solutions on jobs for surfaces and material cutting. Their tools offer the user maximum benefit and optimum cost-effectiveness.

Contact:

PFERD

326, B Block, AECS Layout, Brookefield Bengaluru, Karnataka 560 037 窓 080 – 4218 7117 • Mob: 98806 65415, 97414 81117 E-mail: sales@swit.in