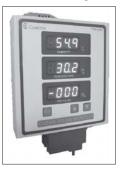

# **Data Logger Cum Controller with In-built Printer For Blood Banks**

Countronics offer a state of the art Data Logger cum controller with in-built thermal printing mechanism for online storage of data. The data logger is linearised for 3 wire

PT100 sensor. The Internal printer logs the data at the user settable time intervals. An internal Real Time Clock with re-chargeable battery backup provides the time

stamping of the data stored. A Set point is provided for controlling temperature. A user settable window limit with internal buzzer helps to indicate if temperature goes outside the desirable temperature band. Additionally, the internal buzzer is also used to indicate power failure condition if any manual intervention is required. Available as a desktop unit with a sleek and yet rugged metal cabinet and in an ABS cabinet and aesthetically designed front panel Countronics also offers Clean Room Monitor with Alarm, and 8-Channel Temperature Controller.