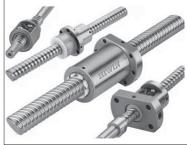

# **Hiwin Ball Screws**

IBK Engineers Pvt Ltd offers a wide range of Hiwin Ball Screws. Features: Hiwin Ball Screws for LM rails consist of a screw spindle and a nut integrated with rolling ele-

ments that cycle through a return mechanism; Hiwin Ball Screws convert rotary motion into linear motion, and are most commonly used in industrial machinery and precision machines; Hiwin rolled ball screw with

0.005 accuracy is most popular in automation industry in India; and rolled ball screw threads are created by pushing each uncut bar stock blank through rotating tool die in a single operation. The company is engaged in the wholesaling, supplying, distributing and trading of deep groove ball bearings, mechanical bearings, etc.

#### Contact:

#### IBK Engineers Pvt Ltd

Unit B, Profile, 219, 4th Cross Road, Peenya 1st Stage Netaji Nagar, Peenya, Bengaluru, Karnataka 560 058 Mob: 98805 66644 • E-mail: raju.kn@ibizkart.com