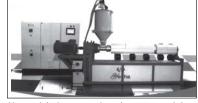

# Automatic Bar & Pipe Cutting Machine, MC425CNC

Bhavya Machine Tools is the foremost manufacturer, exporter, importer of a premium quality range of CNC Lathe Machine, Vertical Turret Milling Machine, Radial Drilling

Machine, Hydraulic Press Brake, Shearing Machines, Geared Lathe Machine and much more. The Company offers an Automatic Bar and Pipe Cutting Machine. Product Details: Capacity: 50 mm Round Bar and 150 mm Pipe Cutting; Usage/ Application: Bar and Pipe Cutting; Power: 4 kW; Automation Grade: Automat-

ic; Bar Capacity: 50 mm; Control System: CNC. Salient Features: Equipped with automatic feed, automatic clamping device, running smoothly, light and efficient; The cooling system keeps the machine running long and extends the sawing life; The pressure of the hydraulic system, the clamping pressure separately shows the setting, ensure the thin wall pipe is not deformed; The MC-425CNC is powered by a vertical chute, sever motor driven, smooth and easy to run; Self-lubricated bearings are used for connecting shaft self-lubrication and no damage machine; The machine is a hydraulic vertical metal cutting sawing machine, can cutting all kinds of Cross section shape of ordinary steel, stainless steel, copper, aluminium and other metal Profiles, especially in cutting all kinds of pipe is most ideal.

Contact:

Bhavya Machine Tools A-601, Shapath-IV, Opp: Karnavati Club, SG Highway Satellite, Ahmedabad, Gujarat 380 051 Mob: 80460 57796 E-mail: info@bhavyamachinetools.com