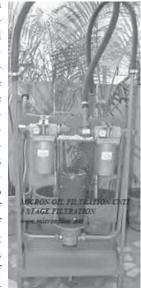

# **Filtration Unit**

Smridhi Manufacturing Company offers a wide range of Oil Filtration Units. Features: the micron filtration unit is a multi-purpose fluid cleaning and transfer rig, it is available

in different models; the system can be used to clean most mineral oils such as hydraulic, gear and transmission oils, diesel type fuels and many soluble oils and fluids. In its static form, it can be permanently connected to large fluid reservoirs where the machines and engines are in constant use; its features include: removes contaminant particles down to less than 0.5 micron; removes water content from oil to less than 0.25% up to capacity of cartridges; prevents corrosion of components; reduces component wear (seals, piston rods, pumps etc.); reduces the incidence of sticking and worn value compo-

nents; extends life of in-line OEM filters and components; end to the need to change hydraulic fluids frequently; filter cartridge can be changed within few minutes; simple to operate; used in industries world-wide; can be used with virtually any petroleum/synthetic based oil. The company has become a prominent manufacturer, exporter, and supplier of a wide-array of quality filters and filter elements. Contact: