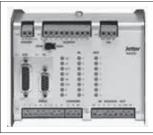

# Jetter Process - PLC (Nano) Systems

Amtech Electronics offers Jetter Process – PLC (Nano) Systems. The Nano – a controller enlarges the range of process-PLC applications down to the lowest level of au-

tomation. In spite of its small size, it renders all the advantages of a larger process – PLC, such as orientation by the sequence of operations, high-level language programming, and a multitasking operating system. Characteristic features are: mini-control-

ler for digital and analog inputs and outputs as well as for counters; maximum expandability by modules up to 54 digital inputs and outputs; the complete range of process – PLC functions; multitasking; and de-centralized structure by standard. Amtech is a leading manufacturer of various motion control products like AC drives, high-frequency drives, medium voltage drives (MVD), soft starters, power-quality products like active harmonic filters (AHF) and active front-end converters (AFC), industrial control panels, and power electronics products like AC power controllers, heater controllers, wind power converters, solar inverters, and customized power supplies.

Contact:

Amtech Electronics (India) Ltd E-6, GIDC Electronics Zone, Gandhinagar, Gujarat 382 028 2079 – 2328 9101 • Mob: 98250 05336 E-mail: info@amtechelectronics.com