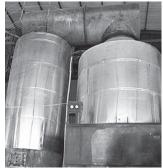

# **Evaporative Cooling Towers**

World Cooling Towers offers a wide range of Evaporative Cooling Towers. The features are: evaporative cooling towers process cooling the air through the evaporation of

water. It eliminates the sensible heat transfer step of the condenser coil water, which is required in the cooling tower/condenser system; an evaporative cooling tower is a structure optimized for cooling water and fluids. It operates on the evaporative cooling principle where absorption of energy needed to form water vapor leads to a drop

in temperature; the evaporating water absorbs heat from the remaining water thus lowering its temperature. The air should be unsaturated to absorb water vapour. The higher the humidity, the lesser the water absorbed by the air leading to less cooling. It is working a long time and enhanced service life. The company is manufacturer of cooling towers using new technologies for efficient to meet the customer's requirement at an affordable price.

#### Contact:

World Cooling Towers 33 Parvathy Mahal, Kuniyamuthur, Tamil Nadu 641 008 Mob: 91430 22255, 91431 22255 E-mail: worldcoolingtowers@gmail.com