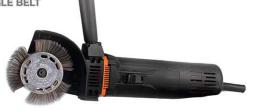

# **High Speed Torus Cutter**

PFERD offers High Speed Torus Cutter. It is a high speed cutter, and is an unparalleled tool for use on robots with an extremely high stock removal rate. Features are: Unlike

grinding tools, the cutter does not generate hazardous or explosive dust, making it ideal for a vari-

ety of applications on aluminium materials; thanks to its compact design, the high speed Torus cutter is the ideal tool for working in hard-to-reach areas and on delicate points such as grooves, pockets and tight radii and contours; this high speed cutter is used with two tungsten carbide cutting inserts; The cutter perfectly complements the Alumaster high speed disc in the HSD-R 50 version and burrs with the ALU cut; The high speed Torus cutter can be used on both the circumference and face. The company is engaged in development, production and support and distribution of tool solutions on jobs for surfaces and material cutting. Their tools offer the user maximum benefit and optimum cost-effectiveness.

Contact:

PFERD

326, B Block, AECS Layout, Brookefield Bengaluru, Karnataka 560 037 窓 080 – 4218 7117 • Mob: 98806 65415, 97414 81117 E-mail: sales@swit.in