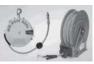

# Hose Reels – Air/Water/Oil

Vijay Air Control supplies Hose Reels – Air/Water/Oil. The features are: an included spring works to retract a hose

into the device automatically; a contained hose solves the short of air consumption for air tool owing to a large inner diameter; a ratchet system applied

for the device can keep a tool suspended at any position on the hose travel wherever you want. Available in both closed as well as open body construction; and Conforms to ISO 21287 Standards.

Contact:

Vijay Air Control B-10, 1st Floor, Rajajinagar Industrial Estate Bengaluru, Karnataka 560 044 🕾 080 – 2314 8871 • Mob: 89511 01436, 98806 52082 E-mail: saivacblr@vacpneumatic.co.in