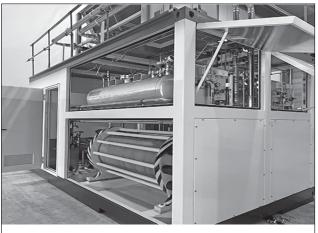

### Automatic Pet Stretch Blow Moulding Machine

Blowtech Machines, designers, manufacturers, and exporters of Automatic, and Semi-Automatic Pet Stretch Blow Machines and Moulds, offers Automatic Pet Stretch Blow Moulding Machine. Its Features: Compact design for space

saving; Specially developed ejector and loading arms; Special hydraulic valve for fast mould opening/ closing; High quality valves, cylinder for trouble free production; Philips 16

bit XAG-49 PLC/Siemens/Delta PLC; In-built self-diagnostic function will display faulty areas with causes and remedies to ensure hassle free production; High sensitive sensors are provided for safety of machine; In-built cooling system for neck cooling, mould cooling and oil cooling; Specially designed hopper storage to hold 150 kg perform, which ensure at least 3 hours continuous production. The Company's other products includes: Blow Moulds, Injection Moulds, Utilities for Pet Blow Machines, Eco Automatic Pet Stretch Blow Moulding Machine, etc.

Contact:

Blowtech Machines G-21, Shailesh Indl Complex, Opp: Hyundai Showroom Valiv Phata, Sativli Road, Vasai (East) Dist: Palghar, Maharashtra 401 208 Mob: 98335 55976/98331 11976 E-mail: blowtekmachines@gmail.com