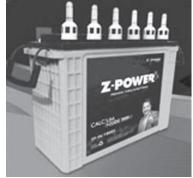

# **Hybrid Car Battery**

Z-Power Impex Pvt Ltd offers a wide range of Hybrid Car Batteries. The features are: It has been tailor made for rough road conditions and to perform in harsh geograph-

ic as well as climate conditions; extra thick grid with unique radial design keep better contact with active materials pasted onto it. Central Lug construction adds extra rigidness to the overall construction, while calcium mix alloy keeps its vaporization process at is mini-

mum level; the battery appears as maintenance free, though the advantage of this design is that it can be maintained by topping up distilled water to it and enhances further life of the battery. The company is a manufacturer, wholesaler, importer, and exporter of a wide range of batteries. These batteries are developed by the experts and meets international quality standards.

#### Contact:

Z-Power Impex Pvt Ltd SCO-1, Near Best Price, Chandigarh-Ambala Road SAS Nagar, Zirakpur, Punjab 148 101 Mob: 95178 03304, 92162 35139 E-mail: info@zpowerbatteries.com